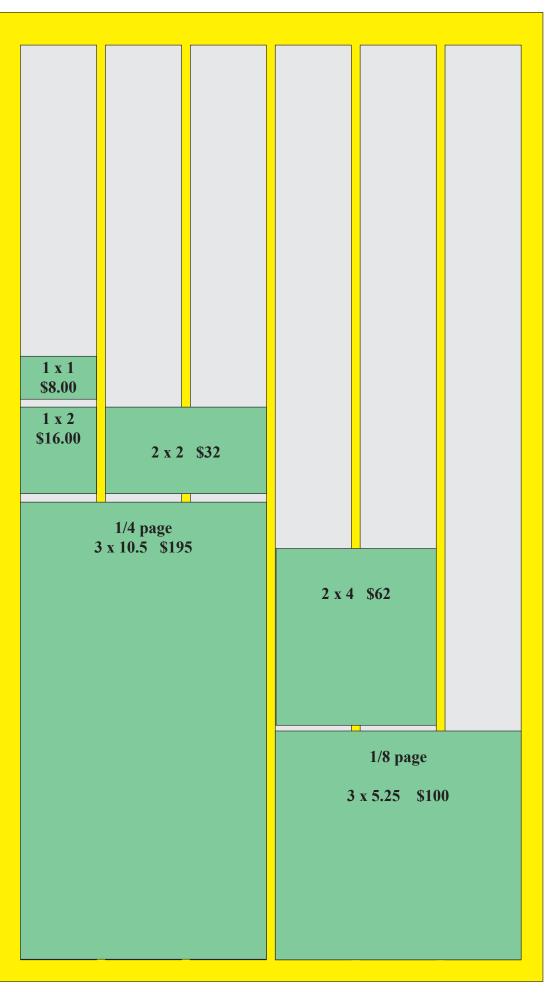

| Size                 | Dimensions                                                | Cost  |
|----------------------|-----------------------------------------------------------|-------|
| Full Page            | 6 Col. / 11.5" x 21" = 126 Linear Inches                  | \$550 |
| Half Page            | 6 Col. / 11.5" x 10.5" or 4 Col. / 7.6" x 15.75" = 63"    | \$350 |
| 1/4 Page             | 6 Col. / 11.5" x 5.25" or 3 Col. / 5.66" x 10.5" = 31.5"  | \$195 |
| 1/8 Page             | 3 Col. / 5.66" x 5.25" or 2 Col. / 3.7" x 7.875" = 15.75" | \$100 |
| Add color (any size) |                                                           | +\$50 |

### Price by size / linear inch

Columns Wide Inches Tall Linear Inches Rate Cost

Example: 2 columns x 2 inches = 4 linear x \$8.00 = \$32

| AD SIZE  | Rate   |
|----------|--------|
| 1 - 7"   | \$8.00 |
| 8 - 15   | \$7.75 |
| 16 - 31  | \$7.50 |
| 32 - 64  | \$7.25 |
| 65 - 126 | \$7.00 |

### FREQUENCY DISCOUNT RATES

committed ads 2x2 or larger within 12 months:

12 ads = 20% OFF

24 ads = 25% OFF

48 ads = 35% OFF

### **Common Sizes**

| 1x1   | \$8.00   |
|-------|----------|
| 1x2   | \$16.00  |
| 1x3   | \$24.00  |
| 1x4   | \$32.00  |
| 2x2   | \$32.00  |
| 2x2.5 | \$40.00  |
| 2x3   | \$48.00  |
| 2x4   | \$62.00  |
| 2x5   | \$77.50  |
| 2x6   | \$93.00  |
| 3x3   | \$69.75  |
| 3x4   | \$93.00  |
| 3x5   | \$100.00 |