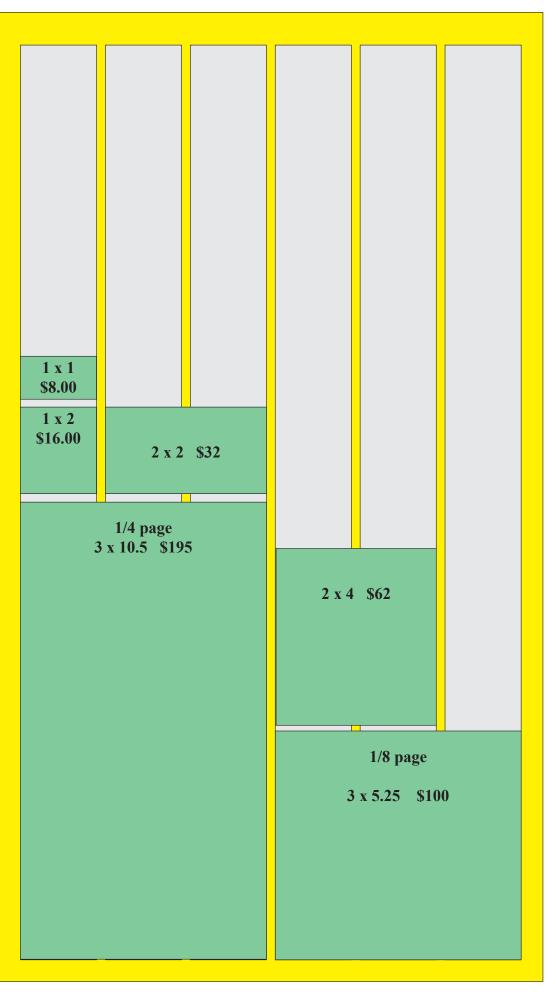

| Size                 | Dimensions                                                |       |
|----------------------|-----------------------------------------------------------|-------|
| Full Page            | 6 Col. / 11.5" x 21" = 126 Linear Inches                  | \$550 |
| Half Page            | 6 Col. / 11.5" x 10.5" or 4 Col. / 7.6" x 15.75" = 63"    | \$350 |
| 1/4 Page             | 6 Col. / 11.5" x 5.25" or 3 Col. / 5.66" x 10.5" = 31.5"  | \$195 |
| 1/8 Page             | 3 Col. / 5.66" x 5.25" or 2 Col. / 3.7" x 7.875" = 15.75" | \$100 |
| Add color (any size) |                                                           | +\$50 |

### Price by size / linear inch

X \_\_\_\_ = \_\_\_ X \_\_\_ = \_\_\_ Cost

Example:  $\underline{2 \text{ columns}} \times \underline{2 \text{ inches}} = \underline{4 \text{ linear}} \times \underline{\$8.00} = \underline{\$32}$ 

| AD SIZE  | Rate   |
|----------|--------|
| 1 - 7"   | \$8.00 |
| 8 - 15   | \$7.75 |
| 16 - 31  | \$7.50 |
| 32 - 64  | \$7.25 |
| 65 - 126 | \$7.00 |

## **Common Sizes**

| 1x1   | \$8.00   |
|-------|----------|
| 1x2   | \$16.00  |
| 1x3   | \$24.00  |
| 1x4   | \$32.00  |
| 2x2   | \$32.00  |
| 2x2.5 | \$40.00  |
| 2x3   | \$48.00  |
| 2x4   | \$62.00  |
| 2x5   | \$77.50  |
| 2x6   | \$93.00  |
| 3x3   | \$69.75  |
| 3x4   | \$93.00  |
| 3x5   | \$100.00 |